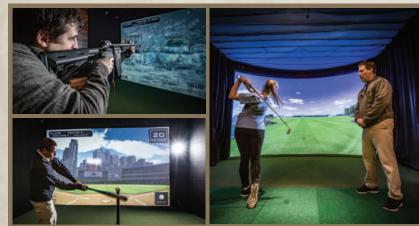

## IRONWORKS GOLF LAB

## The Stateline's Golf Performance & Entertainment Venue

A state-of-the-art indoor facility available year-round for lessons, custom club fittings/repairs, practice, golf rounds, entertainment, and special events. Amenities include 3 multi-sport simulators, SAM Putt Lab, TPI and K-Vest lab, a 3,000 square foot putting green, and full swing driving range. **Open to the public!** 