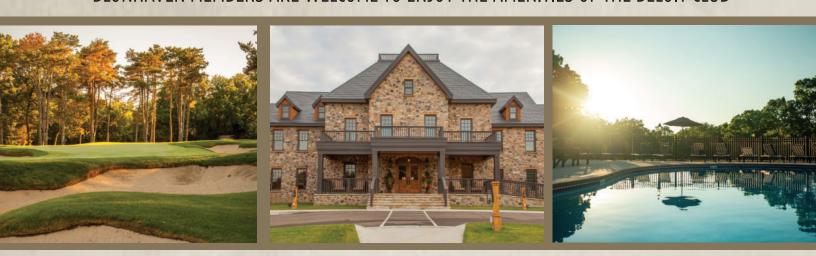

# **GOLF | DINE | RELAX** BLONHAVEN MEMBERS ARE WELCOME TO ENJOY THE AMENITIES OF THE BELOIT CLUB

## BLONHAVEN MEMBER PRIVILEGES INCLUDE: GOLF:

- Three 18-hole rounds of golf per year (\$50 per player)
- Blonhaven members are welcome to bring guests (Limited to 3 guests per round, \$50 per guest)
- Junior Golf Program privileges
- Tee times can be reserved by calling the Golf Shop at 608.473.0089

## P00L:

- \$10 fee per person (weekday access only) Reservations are required to be made 48 hours in advance
- Limited to four guests per day (\$10 per guest)

### **DINING:**

- May dine in either Standard Tavern's pub or dining room Reservations are required to be made 48 hours in advance
- Full use of the Standard Tavern
- Select social and entertainment event privileges